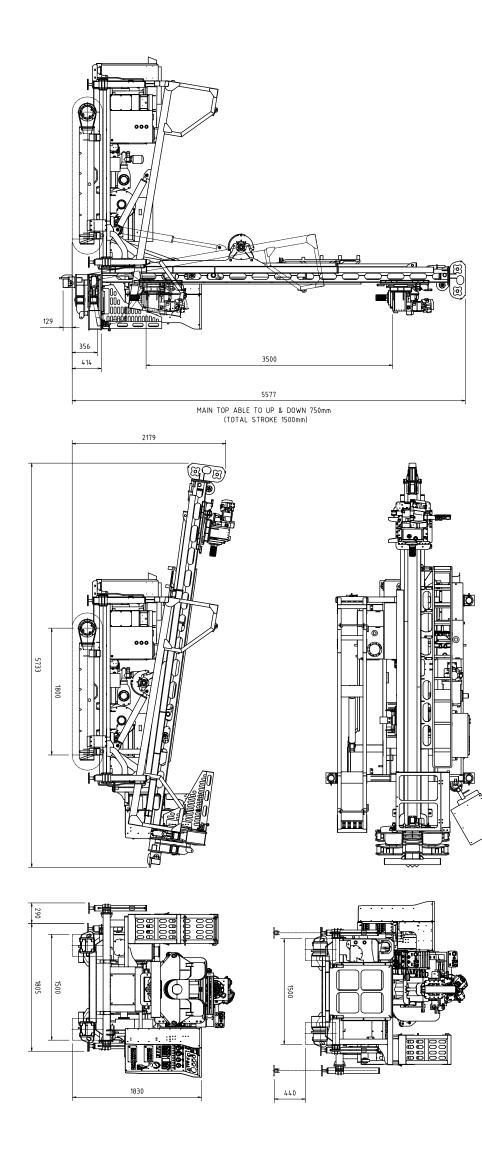

#### **BASIC RIG DIMENSIONS**

| OA LENGTH                       | 5.4M  |
|---------------------------------|-------|
| OA WIDTH                        | 1.91M |
| OA TRANSPORT HEIGHT             | 2M    |
| HEIGHT (MAST RAISED VERTICALLY) | 6.4M  |
| DRY WEIGHT (DEPENDING)          | 4.2T  |