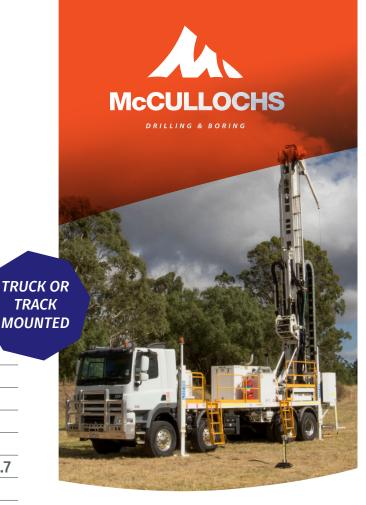

# McCULLOCH DR-950

## Australian made for Australian conditions!

Truck or track mounted, the DR-950 is a true multi-purpose machine and is an efficient operator for diamond coring, rotary or RC drilling.